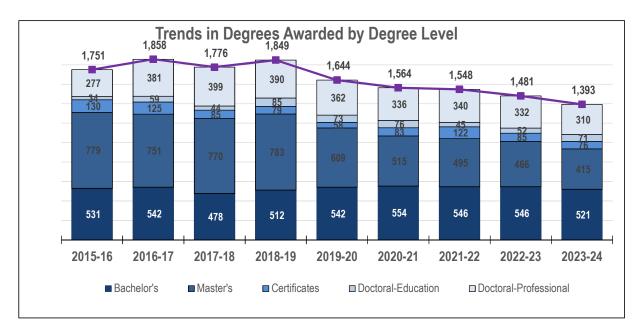

## Degrees Awarded 10-Year Trend by College and Degree Level

|                                              | 2015-16 | 2016-17 | 2017-18 | 2018-19 | 2019-20 | 2020-21 | 2021-22 | 2022-23 | 2023-24 |
|----------------------------------------------|---------|---------|---------|---------|---------|---------|---------|---------|---------|
| College of Arts & Sciences                   | 311     | 271     | 272     | 269     | 280     | 286     | 290     | 319     | 289     |
| Baccalaureate                                | 294     | 267     | 263     | 257     | 276     | 277     | 273     | 307     | 280     |
| Master's                                     | 17      | 4       | 9       | 12      | 4       | 9       | 17      | 12      | 9       |
| College of Dental Medicine                   |         | 62      | 63      | 63      | 61      | 64      | 61      | 63      | 63      |
| Doctoral - Professional Practice             |         | 62      | 63      | 63      | 61      | 64      | 61      | 63      | 63      |
| College of Graduate and Professional Studies | 454     | 491     | 714     | 781     | 579     | 515     | 488     | 435     | 434     |
| Baccalaureate                                |         |         |         |         | 1       | 1       |         |         |         |
| Master's                                     | 290     | 307     | 585     | 617     | 447     | 355     | 321     | 298     | 287     |
| Post Baccalaureate Certificate               | 101     | 5       | 19      | 8       | 11      | 4       | 29      | 23      | 21      |
| Post Master's Certificate                    | 29      | 120     | 66      | 71      | 47      | 79      | 93      | 62      | 55      |
| Doctoral - Education                         | 34      | 59      | 44      | 85      | 73      | 76      | 45      | 52      | 71      |
| College of Osteopathic Medicine              | 118     | 161     | 174     | 177     | 168     | 174     | 162     | 172     | 165     |
| Doctoral - Professional Practice             | 118     | 161     | 174     | 177     | 168     | 174     | 162     | 172     | 165     |
| College of Pharmacy                          | 88      | 87      | 99      | 92      | 70      | -       | -       | -       | •       |
| Doctoral - Professional Practice             | 88      | 87      | 99      | 92      | 70      |         |         |         |         |
| Westbrook College of Health Professions      | 780     | 786     | 454     | 467     | 486     | 525     | 547     | 492     | 442     |
| Associate                                    |         |         |         |         |         |         |         |         |         |
| Baccalaureate                                | 237     | 275     | 215     | 255     | 265     | 276     | 273     | 239     | 241     |
| Master's                                     | 472     | 440     | 176     | 154     | 158     | 151     | 157     | 156     | 119     |
| Doctoral - Professional Practice             | 71      | 71      | 63      | 58      | 63      | 98      | 117     | 97      | 82      |
| GRAND TOTAL                                  | 1,751   | 1,858   | 1,776   | 1,849   | 1,644   | 1,564   | 1,548   | 1,481   | 1,393   |